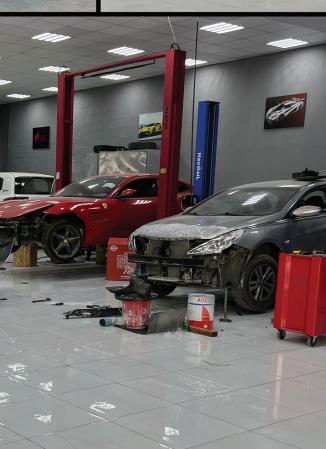

## Major & Minor Repair Service

### ACCIDENTAL REPAIR

Accidents, unfortunately, happen even to the nicest of cars. Thankfully, AMF Auto Garage is fully equipped to help bring your car back to its former glory, from dings and dents to severe body or frame damage.