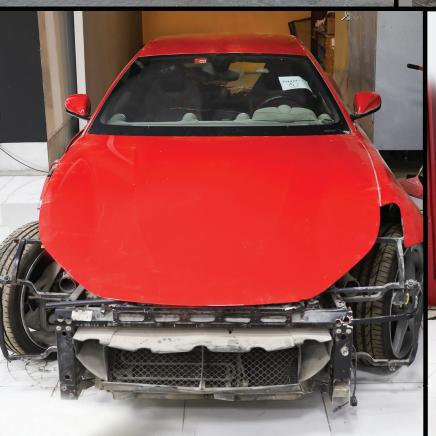

### ACCIDENTAL REPAIR

Accidents, unfortunately, happen even to the nicest of cars. Thankfully, AMF Auto Garage is fully equipped to help bring your car back to its former glory, from dings and dents to severe body or frame damage.

THE PAINT SHOP

Our vehicle paint specialists provide the finest automobile paint and clear coat care in UAE. Our high-tech equipment and expert technicians make sure that your vehicle paint is expertly applied and perfectly matched. If you need small cosmetic work or a full body paint job, AMF Auto Garage can take care of your vehicle and have it restored to its best condition.