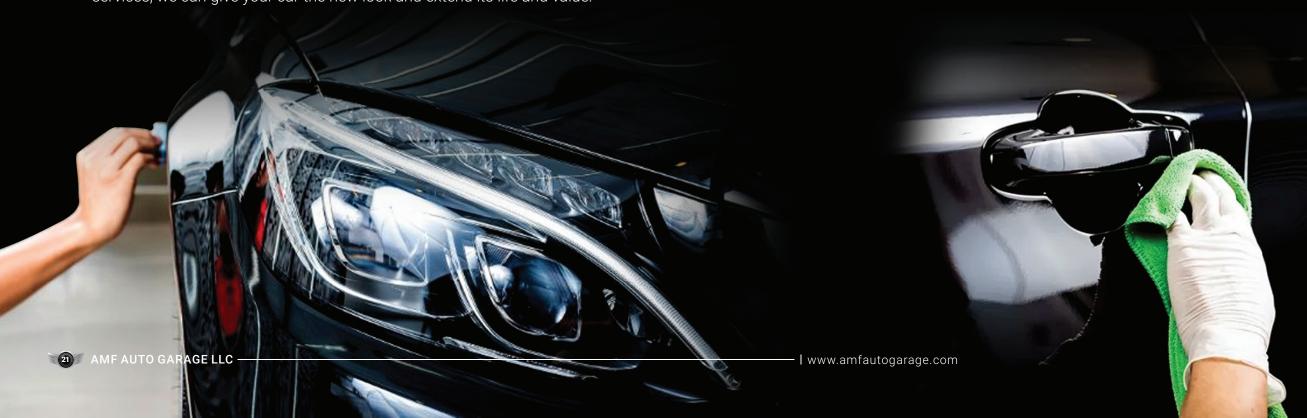

# CAR DETAILING SERVICE

With time, car exteriors as well as interiors can look tired and faded due to pollution, extreme weather conditions, wear and tear etc. With our interior detailing and body polish services, we can give your car the new look and extend its life and value.

### **SERVICES INCLUDES**

- Internal Wear and Tear Repair
- Full Body Polish and Interior Cleansing
- Show Scratches Repair
- Rim and Tyre Polishing