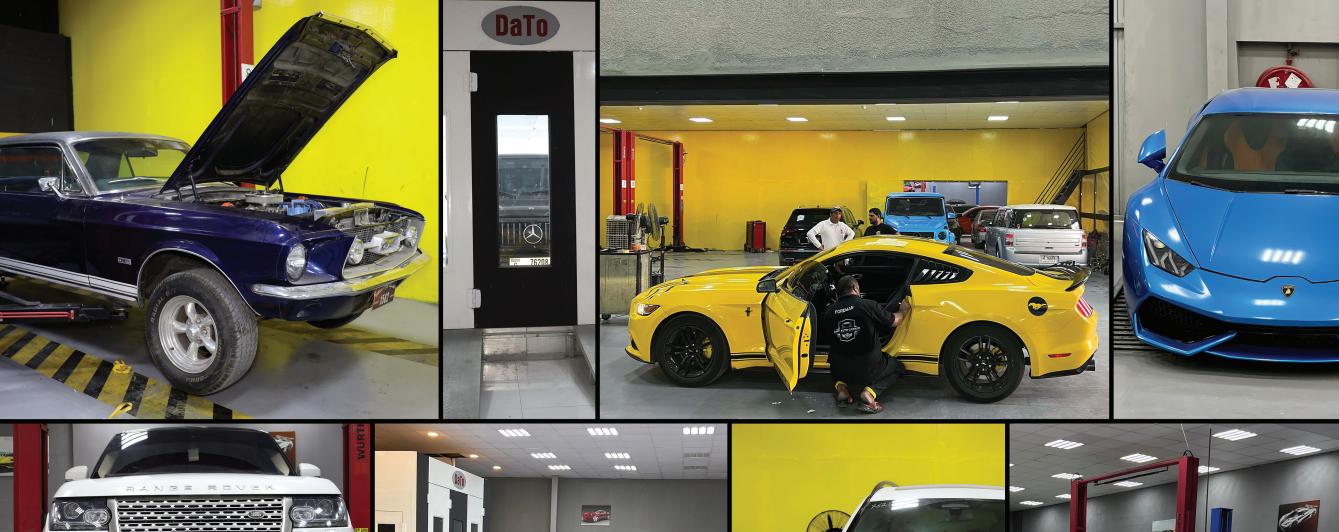

### **CEO MESSAGE**

AMF is a full luxury service automotive solutions company based in Al Goze Industrial which has earned a reputation to providing reliable service for all its customers various auto repairs and service needs. Customer safety and the optimum performance of your vehicle are our top priority and being tied up with 7 different insurance companies helps us in making your experience hassle free and providing an outstanding customer experience. We are known for doing various major or minor car servicing, repairing the engine, AC, brake, suspension, transmission, etc., and major restoration work on the car body. We are also specialize in nano-ceramic coating, car wrapping, body painting, detailing, etc. Without any doubt, AMF Auto Garage is the place where you can get all services related to one premier brand car.

Tyre Change Service

**Battery Change Service** 

Electric Fuse Box Repair

**Car Detailing Service** 

Rim Repair and Paint Service

**Brake Service** 

**Wheel Alignment Service** 

AMF is a full luxury service automotive solutions company based in Al Goze Industrial which has earned a reputation to providing reliable service for all its customers various auto repairs and service needs.

Customer safety and the optimum performance of your vehicle are our top priority and being tied up with 7 different insurance companies helps us in making your experience hassle free and providing an outstanding customer experience.