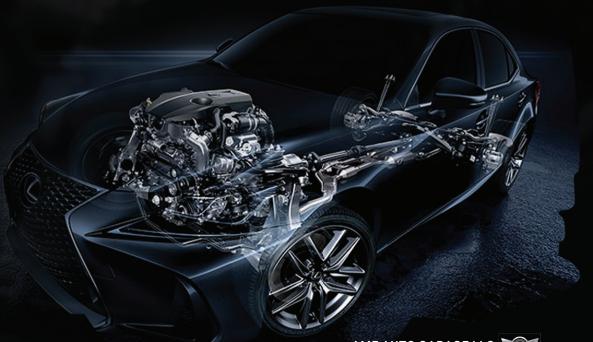

# CAR ENGINE REPAIR & RE-BUILD

Engine being the heart of your car requires constant care and we perform duly inspection during every car service to make sure the car engine is adequately maintained and always in proper condition while you are on the road. In the event of complete damage, we can provide you with the most suitable options and make engine replacement with your approvals.

The decision to go for engine repair or replacement (new or rebuild) depends upon the existing engine condition and budget. If you see an engine light on the dashboard, please bring your car for an immediate check and we can help you with the required engine repair.

### WHAT IS INCLUDED IN ENGINE REPAIR SERVICE

- Check Fluid Levels
- Transmission Test
- Axles & amp; Other
- Potential Factors Inspection
- Transmission & Engine
- Mounts Inspection