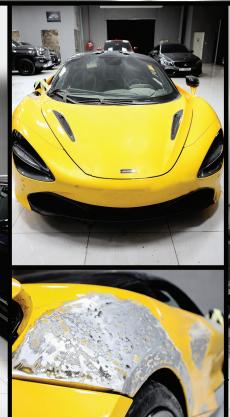

THE PAINT SHOP

Our vehicle paint specialists provide the finest automobile paint and clear coat care in UAE. Our high-tech equipment and expert technicians make sure that your vehicle paint is expertly applied and perfectly matched. If you need small cosmetic work or a full body paint job, AMF Auto Garage can take care of your vehicle and have it restored to its best condition.

### **Paint Shop Service Includes**

- Car Bumper Repair / Painting
- Alloy Wheel Paint Repair
- Mirror Cover Repair
- Full Body Car Painting

- Car Spray Paint
- Brake Calliper Painting
- Rim Painting
- · Car Scratch Repair