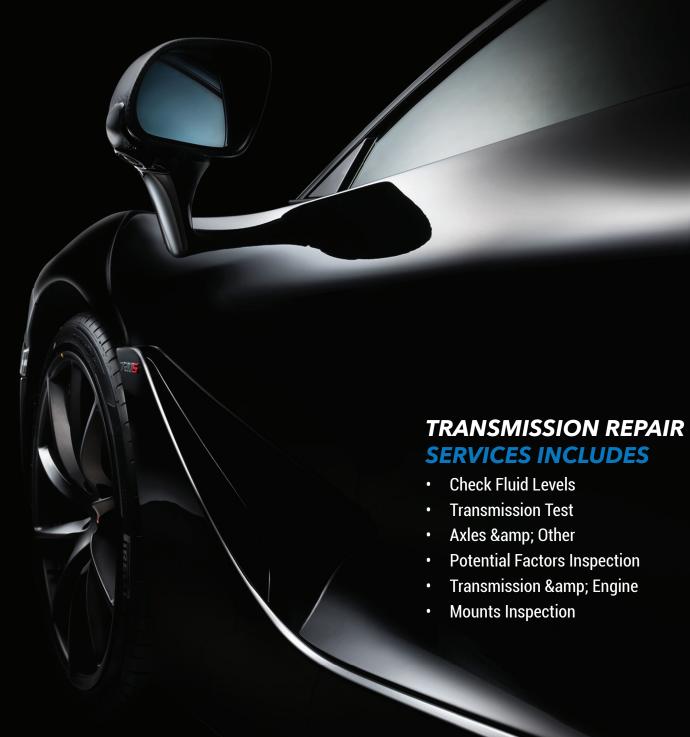

# CAR ENGINE REPAIR & RE-BUILD

Engine being the heart of your car requires constant care and we perform duly inspection during every car service to make sure the car engine is adequately maintained and always in proper condition while you are on the road. In the event of complete damage, we can provide you with the most suitable options and make engine replacement with your approvals.

The decision to go for engine repair or replacement (new or rebuild) depends upon the existing engine condition and budget. If you see an engine light on the dashboard, please bring your car for an immediate check and we can help you with the required engine repair.

### WHAT IS INCLUDED IN ENGINE REPAIR SERVICE

- Check Fluid Levels
- Transmission Test
- Axles & amp; Other
- Potential Factors Inspection
- Transmission & Engine
- Mounts Inspection