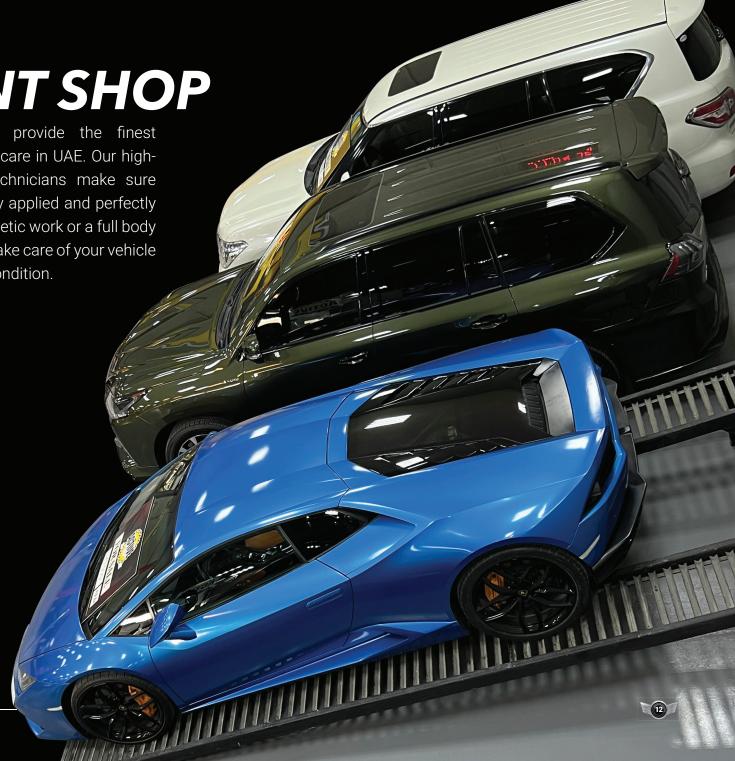

THE PAINT SHOP

Our vehicle paint specialists provide the finest automobile paint and clear coat care in UAE. Our high-tech equipment and expert technicians make sure that your vehicle paint is expertly applied and perfectly matched. If you need small cosmetic work or a full body paint job, AMF Auto Garage can take care of your vehicle and have it restored to its best condition.

### **Paint Shop Service Includes**

- Car Bumper Repair / Painting
- Alloy Wheel Paint Repair
- Mirror Cover Repair
- Full Body Car Painting

- Car Spray Paint
- Brake Calliper Painting
- Rim Painting
- · Car Scratch Repair